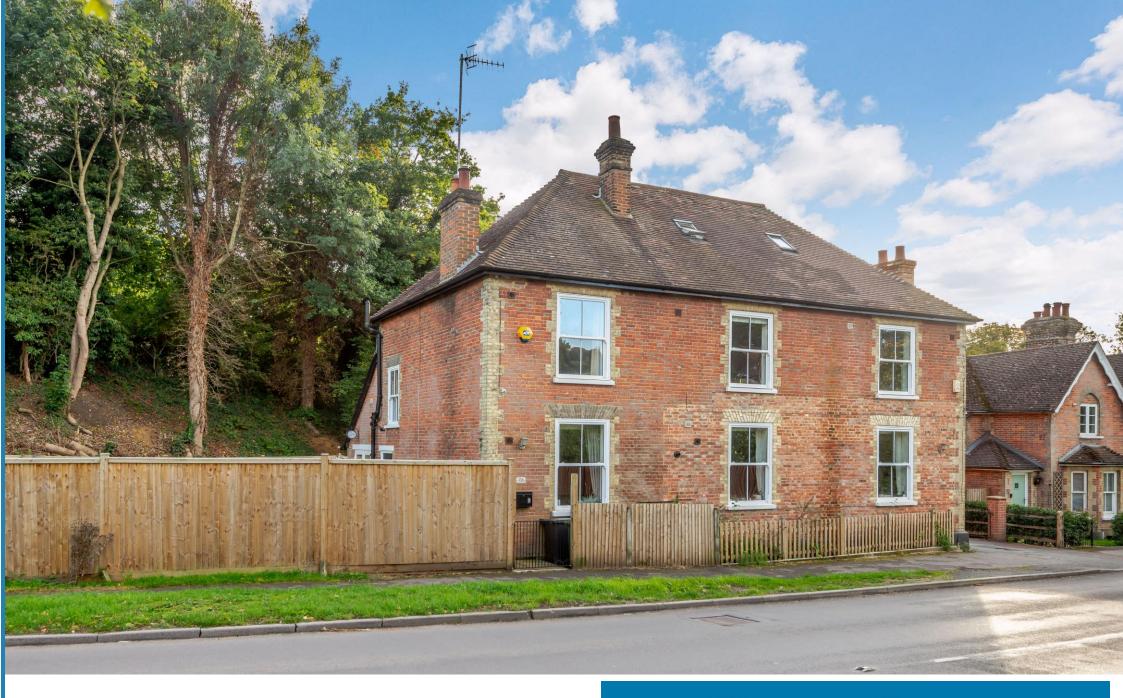

76 Station Road, Gomshall, Surrey GU5 9NP Price Offers in Excess of £500,000 Freehold

# **Property Description:**

A spacious & superbly presented 2-3 double bed Victorian semi-detached home with ground floor accommodation comprising a good size reception room (possible 3rd bedroom) with front aspect, newly fitted kitchen/breakfast room with fully integrated appliances & with ample space for table & chairs open plan to family area with double doors leading out to patio & garden & a shower room. Upstairs offers 2 large double bedrooms, a newly fitted bathroom with bath & wall mounted shower, & a particularly large landing (with space for possible study). Outside, the property benefits from off-street parking for 2 cars & a good sized lawned garden with large patio to rear. The property has recently been refurbished throughout & also offers scope to extend into the loft (subject to any permissions needed). Situated in a central village location within a short walk of Gomshall station & local shops, within 1 mile of Shere.