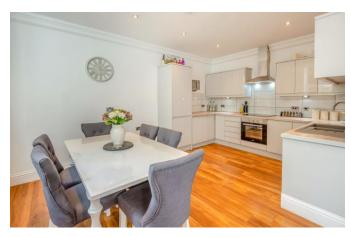

# **Property Description:**

A spacious & superbly presented 2-3 double bed Victorian semi-detached home with ground floor accommodation comprising a good size reception room (possible 3rd bedroom) with front aspect, newly fitted kitchen/breakfast room with fully integrated appliances & with ample space for table & chairs open plan to family area with double doors leading out to patio & garden & a shower room. Upstairs offers 2 large double bedrooms, a newly fitted bathroom with bath & wall mounted shower, & a particularly large landing (with space for possible study). Outside, the property benefits from off-street parking for 2 cars & a good sized lawned garden with large patio to rear. The property has recently been refurbished throughout & also offers scope to extend into the loft (subject to any permissions needed). Situated in a central village location within a short walk of Gomshall station & local shops, within 1 mile of Shere.