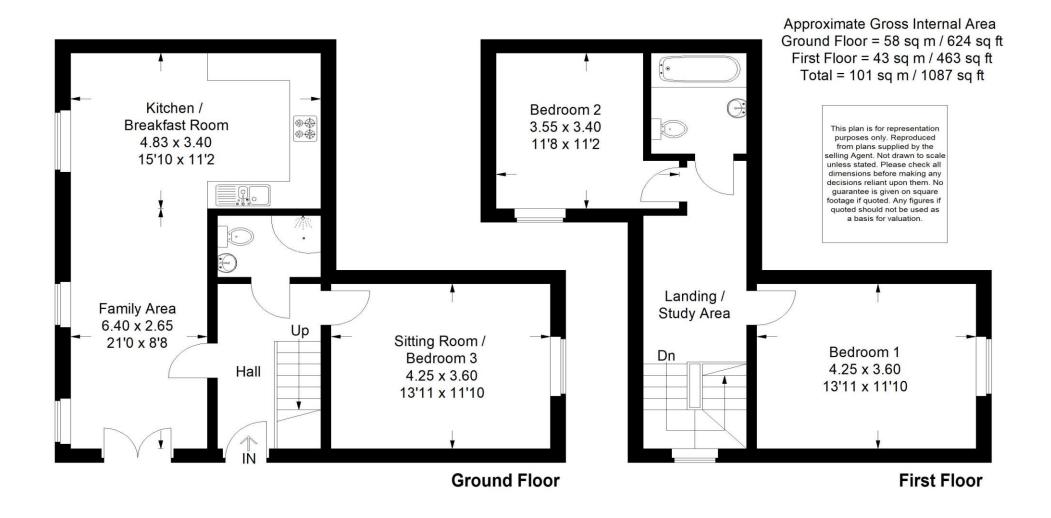

# **Property Description:**

A spacious & superbly presented 2-3 double bed Victorian semi-detached home with ground floor accommodation comprising a good size reception room (possible 3rd bedroom) with front aspect, newly fitted kitchen/breakfast room with fully integrated appliances & with ample space for table & chairs open plan to family area with double doors leading out to patio & garden & a shower room. Upstairs offers 2 large double bedrooms, a newly fitted bathroom with bath & wall mounted shower, & a particularly large landing (with space for possible study). Outside, the property benefits from off-street parking for 2 cars & a good sized lawned garden with large patio to rear. The property has recently been refurbished throughout & also offers scope to extend into the loft (subject to any permissions needed). Situated in a central village location within a short walk of Gomshall station & local shops, within 1 mile of Shere.