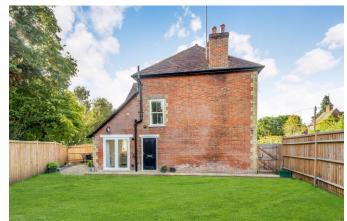

# **Property Description:**

A spacious & superbly presented 2-3 double bed Victorian semi-detached home with ground floor accommodation comprising a good size reception room (possible 3rd bedroom) with front aspect, newly fitted kitchen/breakfast room with fully integrated appliances & with ample space for table & chairs open plan to family area with double doors leading out to patio & garden & a shower room. Upstairs offers 2 large double bedrooms, a newly fitted bathroom with bath & wall mounted shower, & a particularly large landing (with space for possible study). Outside, the property benefits from off-street parking for 2 cars & a good sized lawned garden with large patio to rear. The property has recently been refurbished throughout & also offers scope to extend into the loft (subject to any permissions needed). Situated in a central village location within a short walk of Gomshall station & local shops, within 1 mile of Shere.