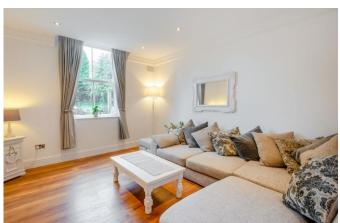

# **Property Description:**

A spacious & superbly presented 2-3 double bed Victorian semi-detached home with ground floor accommodation comprising a good size reception room (possible 3rd bedroom) with front aspect, newly fitted kitchen/breakfast room with fully integrated appliances & with ample space for table & chairs open plan to family area with double doors leading out to patio & garden & a shower room. Upstairs offers 2 large double bedrooms, a newly fitted bathroom with bath & wall mounted shower, & a particularly large landing (with space for possible study). Outside, the property benefits from off-street parking for 2 cars & a good sized lawned garden with large patio to rear. The property has recently been refurbished throughout & also offers scope to extend into the loft (subject to any permissions needed). Situated in a central village location within a short walk of Gomshall station & local shops, within 1 mile of Shere.