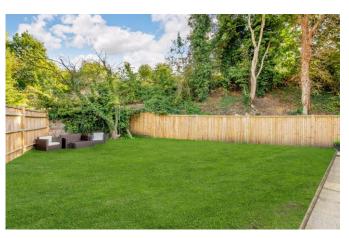

# **Property Description:**

A spacious & superbly presented 2-3 double bed Victorian semi-detached home with ground floor accommodation comprising a good size reception room (possible 3rd bedroom) with front aspect, newly fitted kitchen/breakfast room with fully integrated appliances & with ample space for table & chairs open plan to family area with double doors leading out to patio & garden & a shower room. Upstairs offers 2 large double bedrooms, a newly fitted bathroom with bath & wall mounted shower, & a particularly large landing (with space for possible study). Outside, the property benefits from off-street parking for 2 cars & a good sized lawned garden with large patio to rear. The property has recently been refurbished throughout & also offers scope to extend into the loft (subject to any permissions needed). Situated in a central village location within a short walk of Gomshall station & local shops, within 1 mile of Shere.