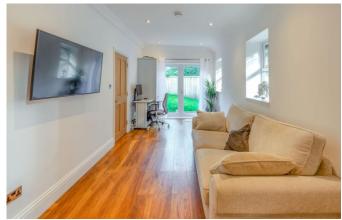

# **Property Description:**

A spacious & superbly presented 2-3 double bed Victorian semi-detached home with ground floor accommodation comprising a good size reception room (possible 3rd bedroom) with front aspect, newly fitted kitchen/breakfast room with fully integrated appliances & with ample space for table & chairs open plan to family area with double doors leading out to patio & garden & a shower room. Upstairs offers 2 large double bedrooms, a newly fitted bathroom with bath & wall mounted shower, & a particularly large landing (with space for possible study). Outside, the property benefits from off-street parking for 2 cars & a good sized lawned garden with large patio to rear. The property has recently been refurbished throughout & also offers scope to extend into the loft (subject to any permissions needed). Situated in a central village location within a short walk of Gomshall station & local shops, within 1 mile of Shere.