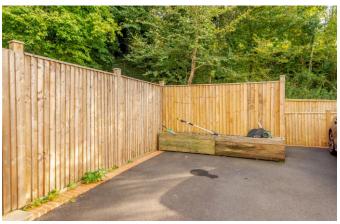

# **Property Description:**

A spacious & superbly presented 2-3 double bed Victorian semi-detached home with ground floor accommodation comprising a good size reception room (possible 3rd bedroom) with front aspect, newly fitted kitchen/breakfast room with fully integrated appliances & with ample space for table & chairs open plan to family area with double doors leading out to patio & garden & a shower room. Upstairs offers 2 large double bedrooms, a newly fitted bathroom with bath & wall mounted shower, & a particularly large landing (with space for possible study). Outside, the property benefits from off-street parking for 2 cars & a good sized lawned garden with large patio to rear. The property has recently been refurbished throughout & also offers scope to extend into the loft (subject to any permissions needed). Situated in a central village location within a short walk of Gomshall station & local shops, within 1 mile of Shere.